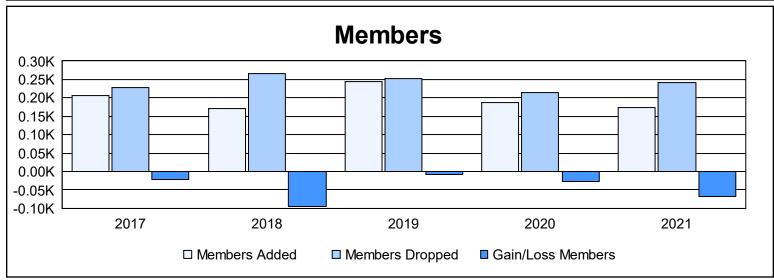

District 1 J

As of June 2021 Cumulative

| Year      | New<br>Clubs | Dropped<br>Clubs | Gain/<br>Loss<br>Clubs | New<br>Members | Charter<br>Members | Reinstate<br>Members | Transfer<br>Members | Total<br>Member<br>Added | Total<br>Members<br>Dropped | Gain/<br>Loss<br>Members |
|-----------|--------------|------------------|------------------------|----------------|--------------------|----------------------|---------------------|--------------------------|-----------------------------|--------------------------|
| 2016-2017 | 1            | 2                | -1                     | 158            | 24                 | 7                    | 17                  | 206                      | 229                         | -23                      |
| 2017-2018 | 0            | 3                | -3                     | 157            | 0                  | 10                   | 4                   | 171                      | 266                         | -95                      |
| 2018-2019 | 0            | 0                | 0                      | 216            | 1                  | 11                   | 16                  | 244                      | 253                         | -9                       |
| 2019-2020 | 1            | 3                | -2                     | 147            | 23                 | 8                    | 10                  | 188                      | 215                         | -27                      |
| 2020-2021 | 2            | 1                | 1                      | 120            | 42                 | 3                    | 9                   | 174                      | 241                         | -67                      |
| Average   | 1            | 2                | -1                     | 160            | 18                 | 8                    | 11                  | 197                      | 241                         | -44                      |