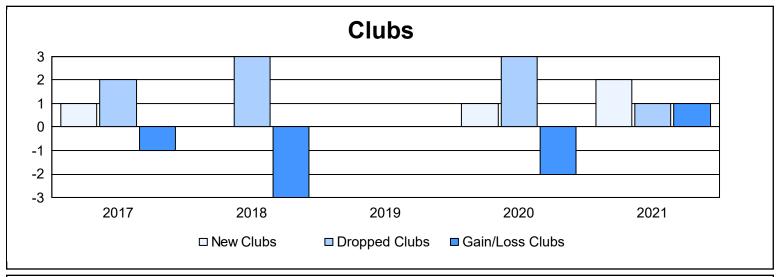

District 1 J

As of June 2021 Cumulative

| Year      | New<br>Clubs | Dropped<br>Clubs | Gain/<br>Loss<br>Clubs | New<br>Members | Charter<br>Members | Reinstate<br>Members | Transfer<br>Members | Total<br>Member<br>Added | Total<br>Members<br>Dropped | Gain/<br>Loss<br>Members |
|-----------|--------------|------------------|------------------------|----------------|--------------------|----------------------|---------------------|--------------------------|-----------------------------|--------------------------|
| 2016-2017 | 1            | 2                | -1                     | 158            | 24                 | 7                    | 17                  | 206                      | 229                         | -23                      |
| 2017-2018 | 0            | 3                | -3                     | 157            | 0                  | 10                   | 4                   | 171                      | 266                         | -95                      |
| 2018-2019 | 0            | 0                | 0                      | 216            | 1                  | 11                   | 16                  | 244                      | 253                         | -9                       |
| 2019-2020 | 1            | 3                | -2                     | 147            | 23                 | 8                    | 10                  | 188                      | 215                         | -27                      |
| 2020-2021 | 2            | 1                | 1                      | 120            | 42                 | 3                    | 9                   | 174                      | 241                         | -67                      |
| Average   | 1            | 2                | -1                     | 160            | 18                 | 8                    | 11                  | 197                      | 241                         | -44                      |